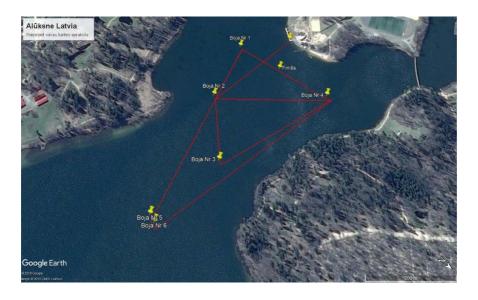

### Watercourse, race format:

Registered watercourse: Aluksne Lake published on UIM web site.

Turn buoys: 4, left turns. Start method: dead engine jetty start.

Max number of the boats in the same start: as per registered watercourse, 18 boats.

Starting positions for Latvian Championship (tba)

Restarts: by UIM rules.

Race course for GT15, GT30:

Race course:

GT30 – Race course Nr.1
Start to buoy Nr.2 – 300m
Start lap – 1185 m
Lap – left turn buoys - buoy Nr.1, buoy Nr.2, buoy Nr.3, buoy Nr.4, buoy Nr.1, Lap – 1076 m
Finish – opposite to the timing team